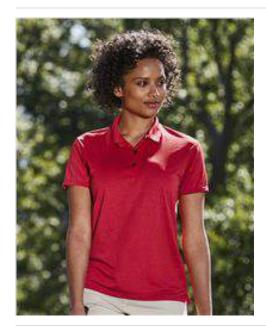

## Gildan - Performance® Women's Jersey Sport Shirt - 44800L

- 4.7 oz.(US) 7.8 oz.(CA), 100% filament polyester jersey
- Semi-fitted contoured silhouette
- UPF 30+ (white is not applicable)
- Moisture-management and anti-microbial properties
- Snag resistant
- Contoured welt collar
- Clean-finished placket with reinforced bottom box
- Three smoke grey pearlized buttons
- Double-needle stitched sleeves and bottom hem
- Side seams with vents