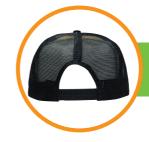

# 3806

Foam Front

Flat Peak

Fabric:

Foam & Nylon Mesh

# Nylon Mesh Back

## **Features:**

Structured 5 Panel
Foam Front
Plat Peak
Matching Peak (Under) Material
Thick Padded Sweatband

# **Back Fastener:**

Plastic Snap Closure

### **Decoration Area:**

Centre Front: 5.5cm H x 10cm W

Side: 5cm H x 6cm W Back (above arch):

Text: 1cm H x 9.5cm W Logo: 4.5cm H x 4.5cm W



6 Rows Stitching on Peak

#### **Available Services:**

Stock Custom Indent Express Fast-Track

#### **Decoration Method:**

Stock: Embroidery, Digital print, Plasticol Transfer Indent: Flat or 3D Embroidery, Digital Print, Badging,

Embossing, many other options

#### **Carton Details:**

144 units per carton (6 inner boxes)
24 units packed in an inner box
55cm L x 42cm W x 58cm H

Carton: 16kgs



**Plastic Snap Closure**