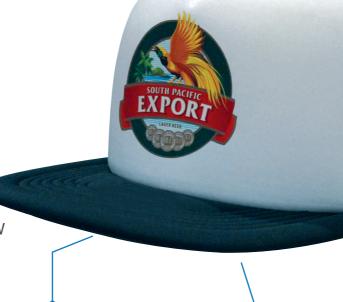

# 3806

Foam Front

Flat Peak

Fabric:

Foam & Nylon Mesh

## **Features:**

Structured 5 Panel
Foam Front
Plat Peak
Matching Peak (Under) Material
Thick Padded Sweatband

### **Decoration Area:**

Centre Front: 5.5cm H x 10cm W

Side: 5cm H x 6cm W Back (above arch):

Text: 1cm H x 9.5cm W Logo: 4.5cm H x 4.5cm W

6 Rows Stitching on Peak