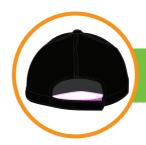

s:

Structured 6 Panel Pre-Curved Peak Sandwich Peak Trim Peak & Crown Contrast Trims Matching Peak Under Material Padded 4 Stitch Polo Sweatband Poplin Lined Internal Seams

## **Back Fastener:**

**Fabric Covered Short Touch Strap** 

#### **Decoration Area:**

Centre Front: 5.5cm H x 10cm W

Side: 5cm H x 6cm W Back (above arch):

Text: 1cm H x 9.5cm W Logo: 4.5cm H x 4.5cm W

**Pre-Curved Peak** with Sandwich

#### **Available Services:**

Stock **Custom Indent Express** Fast-Track

#### **Decoration Method:**

Stock: Embroidery, Digital Print, Plastisol Transfer Indent: Flat or 3D Embroidery, Digital Print, Badging

Embossing, many other options

#### **Carton Details:**

144 units per carton (6 inner boxes) 24 units packed in an inner box 55cm L x 37cm W x 57cm H

Carton: 16kgs







**Short Touch Strap**