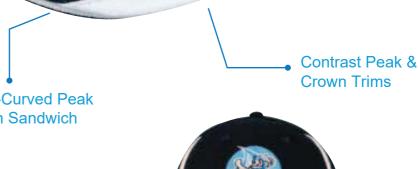

# Features:

Structured 6 Panel Pre-Curved Peak Sandwich Peak Trim Peak & Crown Contrast Trims Matching Peak Under Material Padded 4 Stitch Polo Sweatband Poplin Lined Internal Seams

#### **Decoration Area:**

Centre Front: 5.5cm H x 10cm W

Side: 5cm H x 6cm W Back (above arch):

Text: 1cm H x 9.5cm W Logo: 4.5cm H x 4.5cm W

**Pre-Curved Peak** with Sandwich