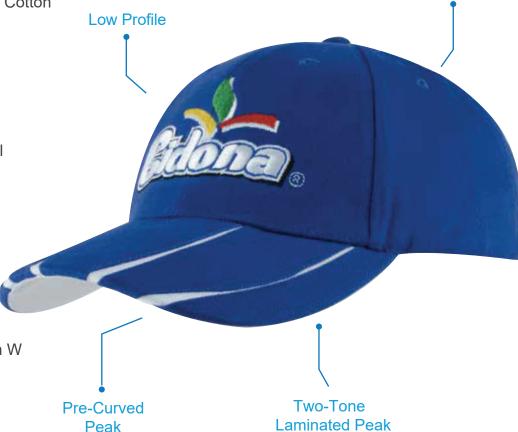

# 4018

100% Brushed Heavy (10\*10) Cotton

# **Features:**

Structured 6 Panel
Pre-Curved Peak
Laminated Two-Tone Peak
Embroidered Eyelets
Matching Peak Under Material
4 Stitch Polo Sweatband
Poplin Lined Internal Seams

## **Decoration Area:**

Centre Front: 5.5cm H x 10cm W

Side: 5cm H x 6cm W Back (above arch):

Text: 1cm H x 9.5cm W Logo: 4.5cm H x 4.5cm W