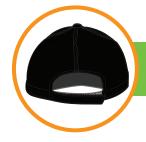

# **Back Fastener:**

Fabric Covered Short Touch Strap

#### **Carton Details:**

144 units per carton (6 inner boxes)
24 units packed in an inner box
55cm L x 37cm W x 57cm H

Carton: 16kgs

**Short Touch Strap** 

**Embroidered** 

**Eyelets**