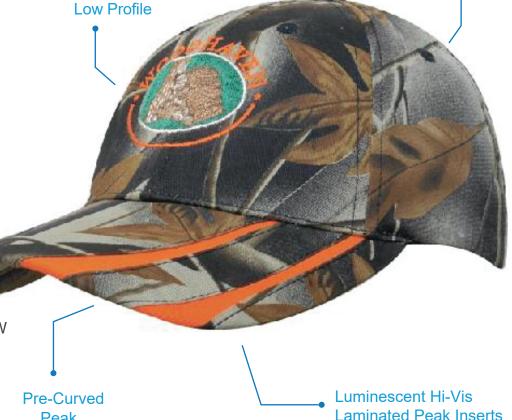

# Features:

Leaf Print Camo Structured 6 Panel Pre-Curved Peak Luminescent Hi-Vis Laminated Peak Inserts **Embroidered Eyelets** Matching Peak Under Material 4 Stitch Polo Sweatband Poplin Lined Internal Seams

#### **Decoration Area:**

Centre Front: 5.5cm H x 10cm W

Side: 5cm H x 6cm W Back (above arch):

Text: 1cm H x 9.5cm W Logo: 4.5cm H x 4.5cm W

Peak

**Embroidered Eyelets** 