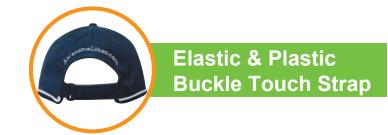

c:

100% Brushed Heavy (10\*10) Cotton

# **Features:**

Structured 6 Panel
Piping tRim to Peak & Crown
Pre-Curved Peak
Embroidered Eyelets
Matching Peak Under Material
4 Stitch Polo Sweatband
Poplin Lined Internal Seams

#### **Back Fastener:**

Elastic & Plastic Buckle Touch Strap

# **Decoration Area:**

Centre Front: 5.5cm H x 10cm W

Side: 5cm H x 6cm W Back (above arch):

Text: 1cm H x 9.5cm W Logo: 4.5cm H x 4.5cm W



## **Available Services:**

Stock Custom Indent Express Fast-Track

### **Decoration Method:**

Stock: Embroidery, Digital Print, Plastisol Transfer Indent: Flat or 3D Embroidery, Digital Print, Badging

Embossing, many other options

### **Carton Details:**

144 units per carton (6 inner boxes)
24 units packed in an inner box
55cm L x 37cm W x 57cm H

Carton: 16kgs



**Embroidered Eyelets**