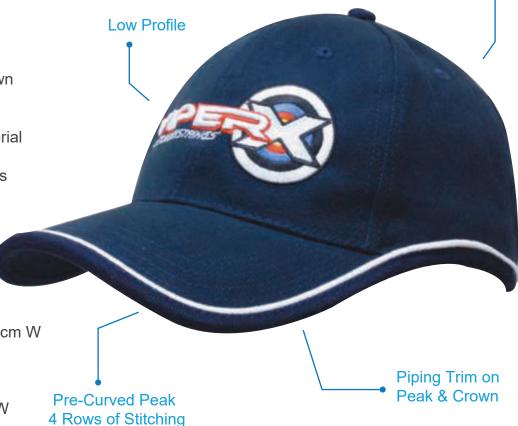

# **Features:**

Structured 6 Panel
Piping tRim to Peak & Crown
Pre-Curved Peak
Embroidered Eyelets
Matching Peak Under Material
4 Stitch Polo Sweatband
Poplin Lined Internal Seams

# **Decoration Area:**

Centre Front: 5.5cm H x 10cm W

Side: 5cm H x 6cm W Back (above arch):

Text: 1cm H x 9.5cm W Logo: 4.5cm H x 4.5cm W