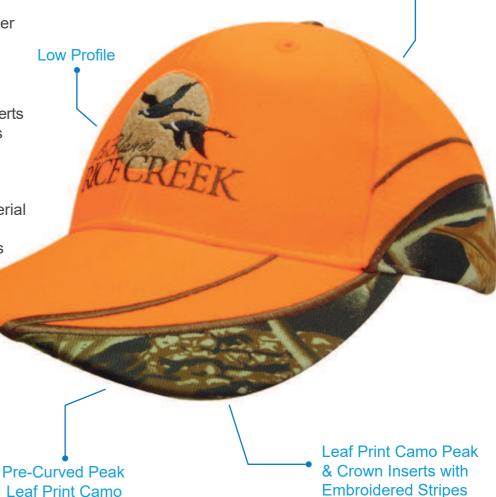

# Features:

Hi-Vis Luminescent Fabric Leaf Print Camo Peak & Crown Inserts **Embroidered Peak & Crown Stripes** Structured 6 Panel Pre-Curved Peak **Embroidered Eyelets** Leaf Print Camo Peak Under Material 4 Stitch Polo Sweatband Black Poplin Lined Internal Seams