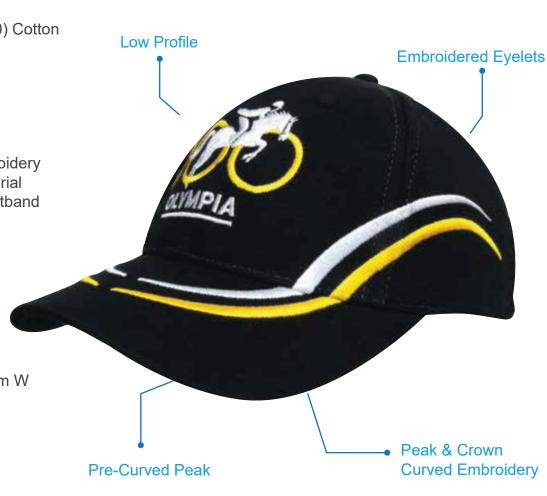

## Features:

Structured 6 Panel Low Profile Pre-Curved Peak Curved Crown & Peak Embroidery Matching Peak (Under) Material Matching 4 Stitch Polo Sweatband Poplin Lined Internal Seams