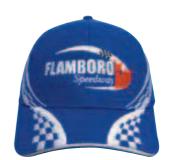

# 4076

Low Profile

Fabric:

100% Brushed Heavy (10\*10) Cotton

## **Features:**

Structured 6 Panel
Swirling Embroidered Checks
Pre-Curved Peak with Sandwich
Embroidered Eyelets
Matching Peak Under Material
4 Stitch Polo Sweatband
Poplin Lined Internal Seams

#### **Decoration Area:**

Centre Front: 5.5cm H x 10cm W

Side: 5cm H x 6cm W Back (above arch):

Text: 1cm H x 9.5cm W Logo: 4.5cm H x 4.5cm W

Pre-Curved
Peak & Sandwich

Swirling Embroidered Checks

**Embroidered Eyelets** 