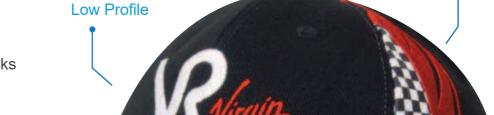

# 4083

Pre-Curved Peak

# Features:

Structured 6 Panel
With Embroidery & Printed Checks
Pre-Curved Peak
Embroidered Eyelets
Matching Peak Under Material
4 Stitch Polo Sweatband
Poplin Lined Internal Seams

# **Decoration Area:**

Centre Front: 5.5cm H x 10cm W

Side: 5cm H x 6cm W Back (above arch):

Text: 1cm H x 9.5cm W Logo: 4.5cm H x 4.5cm W

Crown & Peak Embroidery
 & Printed Checks

**Embroidered Eyelets** 