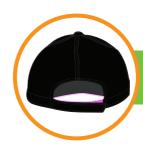

# **Back Fastener:**

Fabric Covered Short Touch Strap

## **Carton Details:**

144 units per carton (6 inner boxes)
24 units packed in an inner box
55cm L x 37cm W x 57cm H

Carton: 16kgs

**Short Touch Strap**