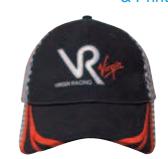

# Features:

Structured 6 Panel
With Embroidery & Printed Checks
Pre-Curved Peak
Embroidered Eyelets
Matching Peak Under Material
4 Stitch Polo Sweatband
Poplin Lined Internal Seams

# **Decoration Area:**

Centre Front: 5.5cm H x 10cm W

Side: 5cm H x 6cm W Back (above arch):

Text: 1cm H x 9.5cm W Logo: 4.5cm H x 4.5cm W

Crown & Peak Embroidery
 & Printed Checks

**Embroidered Eyelets** 