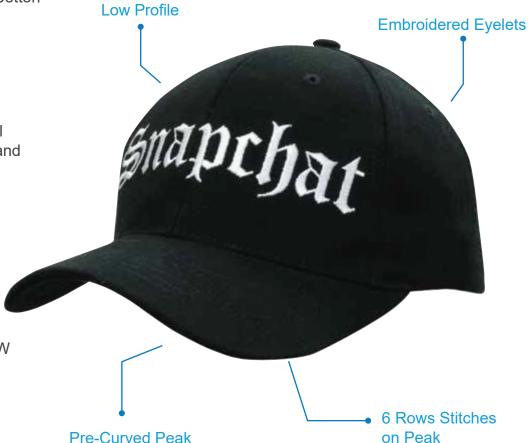

## Features:

Structured 6 Panel Low Profile Pre-Curved Peak Matching Peak (Under) Material Matching 4 Stitch Polo Sweatband Poplin Lined Internal Seams