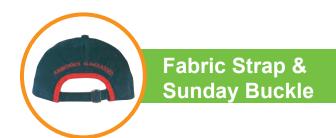

# 4207

## Fabric:

100% Brushed Heavy (10\*10) Cotton

### **Features:**

Structured 6 Panel
Pre-Curved Peak
Contrast Trims to Peak
& Back Arch
Metal Eyelets
4 Stitch Polo Sweatband
Poplin Lined Internal Seams

#### **Back Fastener:**

Fabric Strap & Sunday Buckle

# **Decoration Area:**

Centre Front: 5.5cm H x 10cm W

Back (above arch):

Text: 1cm H x 9.5cm W Logo: 4.5cm H x 4.5cm W



# Available Serviees:

Stock Custom Indent Express Fast-Track

## **Decoration Method:**

Stock: Embroidery, Digital Print, Plastisol Transfer Indent: Flat or 3D Embroidery, Digital Print, Badging

Embossing, many other options

#### **Carton Details:**

144 units per carton (6 inner boxes) 24 units packed in an inner box 55cm L x 37cm W x 57cm H

Carton: 16kgs