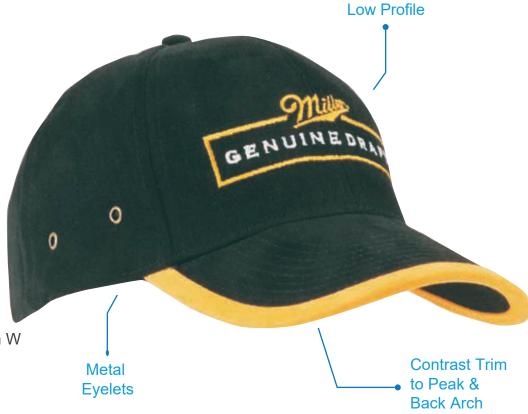

### **Features:**

Structured 6 Panel
Pre-Curved Peak
Contrast Trims to Peak
& Back Arch
Metal Eyelets
4 Stitch Polo Sweatband
Poplin Lined Internal Seams

# **Decoration Area:**

Centre Front: 5.5cm H x 10cm W

Back (above arch):

Text: 1cm H x 9.5cm W Logo: 4.5cm H x 4.5cm W