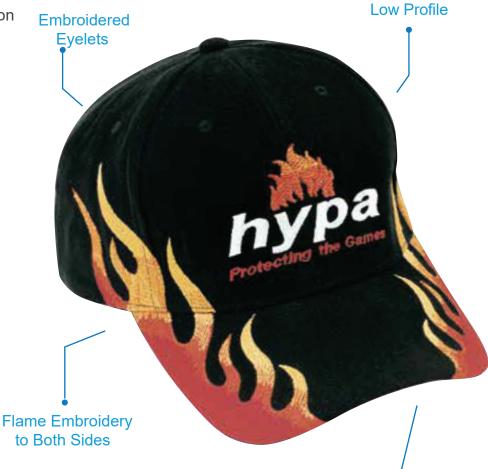

#### Features:

Structured 6 Panel
Pre-Curved Peak with
Flame Embroidery to Both Sides
Embroidered Eyelets
Matching Peak Under Material
4 Stitch Polo Sweatband
Poplin Lined Internal Seams